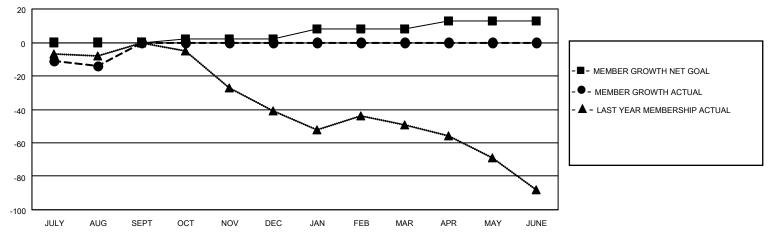

## MONTHLY MEMBERSHIP PROGRESS REPORT

LOCATION OHIO District 13 OH6 Results as of: 8/31/2020

| Clubs         |               |             |               | Members               |                        |                         |                                                    |  |
|---------------|---------------|-------------|---------------|-----------------------|------------------------|-------------------------|----------------------------------------------------|--|
|               | RESULTS FOR   | R 2020-2021 |               | RESULTS FOR 2020-2021 |                        |                         |                                                    |  |
| QUARTER       | NEW CLUB GOAL | NEW CLUBS   | DROPPED CLUBS | QUARTER MEM           | BER GROWTH NET<br>GOAL | MEMBER GROWTH<br>ACTUAL | DROPPED<br>MEMBERS ACTUAL<br>(including transfers) |  |
| JULY/AUG/SEPT | 0             | 0           | 0             | JULY/AUG/SEPT         | 0                      | 8                       | 22                                                 |  |
| OCT/NOV/DEC   | 0             | 0           | 0             | OCT/NOV/DEC           | 2                      | 0                       | 0                                                  |  |
| JAN/FEB/MAR   | 0             | 0           | 0             | JAN/FEB/MAR           | 6                      | 0                       | 0                                                  |  |
| APR/MAY/JUNE  | 1             | 0           | 0             | APR/MAY/JUNE          | 5                      | 0                       | 0                                                  |  |

## GOALS AND ACTUAL MEMBERS CUMULATIVE

| DROPPED CLUBS: 0 |    | 6 CLUBS OF 59 ADDED 1 OR MORE | GENDER DISTRIBUTION        |                |     |
|------------------|----|-------------------------------|----------------------------|----------------|-----|
|                  |    | NEW MEMBERS                   | MALE                       | 1,211 (72.51%) |     |
|                  |    |                               | FEMALE                     | 459 (27.49%)   |     |
| DROPPED MEMBERS  |    |                               |                            |                |     |
| DECEASED         | 7  | CLICK HERE FOR CUMULATIVE     | TOTAL FAMILY UNIT MEMBERS  |                | 396 |
| CLUB CANCELLED   | 0  | MEMBERSHIP DATA               | FAMILY MEMBERS PAYING HALF |                |     |
| OTHER            | 15 |                               |                            |                | 204 |
| TOTAL            | 22 |                               |                            |                |     |