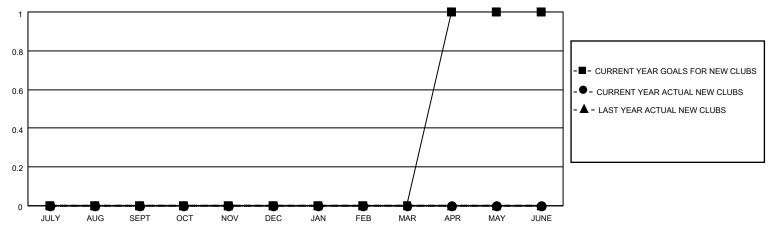

## MONTHLY MEMBERSHIP PROGRESS REPORT

LOCATION OHIO District 13 OH6 Results as of: 8/31/2020

| Clubs         |               |             |               | Members               |                        |                         |                                                    |  |
|---------------|---------------|-------------|---------------|-----------------------|------------------------|-------------------------|----------------------------------------------------|--|
|               | RESULTS FOR   | R 2020-2021 |               | RESULTS FOR 2020-2021 |                        |                         |                                                    |  |
| QUARTER       | NEW CLUB GOAL | NEW CLUBS   | DROPPED CLUBS | QUARTER MEM           | BER GROWTH NET<br>GOAL | MEMBER GROWTH<br>ACTUAL | DROPPED<br>MEMBERS ACTUAL<br>(including transfers) |  |
| JULY/AUG/SEPT | 0             | 0           | 0             | JULY/AUG/SEPT         | 0                      | 8                       | 22                                                 |  |
| OCT/NOV/DEC   | 0             | 0           | 0             | OCT/NOV/DEC           | 2                      | 0                       | 0                                                  |  |
| JAN/FEB/MAR   | 0             | 0           | 0             | JAN/FEB/MAR           | 6                      | 0                       | 0                                                  |  |
| APR/MAY/JUNE  | 1             | 0           | 0             | APR/MAY/JUNE          | 5                      | 0                       | 0                                                  |  |

## GOALS AND ACTUAL NEW CLUBS CUMULATIVE